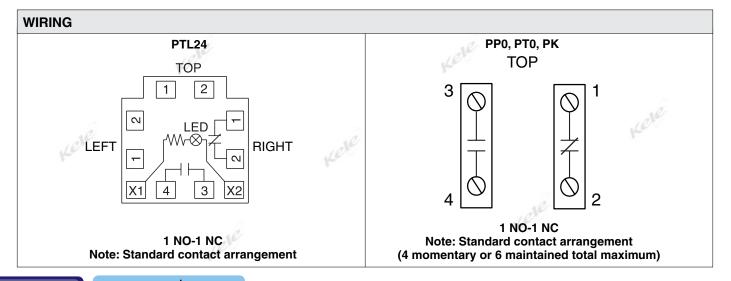

#### **SPECIFICATIONS**

**Contact Rating** 

**ES-NO** 10A, 600 VAC **ES-NC** 2.5A, 600 VDC

**Standard Contacts** 1 N.O. and 1 N.C. (Included) **Added Contacts** 4 maintained total or 6 momentary

total

**Mechanical Life** Contact 10 million operations **Contact Type** Self-cleaning silver contacts **Contact Resistance** <25 milli-ohms closed

#### **ORDERING INFORMATION**

| Model | Description                                                                            |                                                                                                                     |                                                                                                                                                                                                   |  |
|-------|----------------------------------------------------------------------------------------|---------------------------------------------------------------------------------------------------------------------|---------------------------------------------------------------------------------------------------------------------------------------------------------------------------------------------------|--|
| ESP   | Plate-mounted Emergency Operator Station (UL NISD) (1-N.O. & 1-N.C. Contacts Included) |                                                                                                                     |                                                                                                                                                                                                   |  |
|       | Button S                                                                               | tyle                                                                                                                |                                                                                                                                                                                                   |  |
|       | PP0                                                                                    | Red mai                                                                                                             | ntained 40mm mushroom (push-pull)                                                                                                                                                                 |  |
|       | PT0                                                                                    | Red maintained 40mm mushroom (push-twist)  Illuminated 24V Red maintained 40mm mushroom (push-twist, lamp included) |                                                                                                                                                                                                   |  |
|       | PTL24                                                                                  |                                                                                                                     |                                                                                                                                                                                                   |  |
|       | PK0                                                                                    | Red maintained 40mm mushroom (push- key release)                                                                    |                                                                                                                                                                                                   |  |
|       |                                                                                        | Legend                                                                                                              |                                                                                                                                                                                                   |  |
|       |                                                                                        | BS                                                                                                                  | Emergency - Boiler Shut-down                                                                                                                                                                      |  |
|       |                                                                                        | cs                                                                                                                  | Emergency - Chiller Stop                                                                                                                                                                          |  |
|       |                                                                                        | FN                                                                                                                  | Emergency - Exhaust Fan                                                                                                                                                                           |  |
|       |                                                                                        | HS                                                                                                                  | Emergency- HVAC Shut-down                                                                                                                                                                         |  |
|       |                                                                                        | РО                                                                                                                  | Emergency - Power Off                                                                                                                                                                             |  |
|       |                                                                                        | RP                                                                                                                  | Emergency - Refrigerant Purge                                                                                                                                                                     |  |
|       |                                                                                        | SD                                                                                                                  | Emergency - Shut Down                                                                                                                                                                             |  |
|       |                                                                                        | so                                                                                                                  | Emergency - Shut Off                                                                                                                                                                              |  |
|       |                                                                                        | ST                                                                                                                  | Emergency - Stop                                                                                                                                                                                  |  |
|       |                                                                                        | VP                                                                                                                  | Emergency - Ventilation Stop                                                                                                                                                                      |  |
|       |                                                                                        | VT                                                                                                                  | Emergency - Ventilation Start                                                                                                                                                                     |  |
| ESP   | - PP0 -                                                                                | cs                                                                                                                  | *18 character max, no color changes, no font changes, no company logos.  Example: ESP-PP0-CS Plate mounted Emergency Operator Station. Red Maintained Push-Pull button labeled as "Chiller Stop". |  |