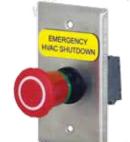

ESP-PK0-SO

**ESP-PP0-HS** 

#### **ORDERING INFORMATION**

| Model | Description                                                                            |                                                                                                                     |                                                                                                                                                                                                   |  |
|-------|----------------------------------------------------------------------------------------|---------------------------------------------------------------------------------------------------------------------|---------------------------------------------------------------------------------------------------------------------------------------------------------------------------------------------------|--|
| ESP   | Plate-mounted Emergency Operator Station (UL NISD) (1-N.O. & 1-N.C. Contacts Included) |                                                                                                                     |                                                                                                                                                                                                   |  |
|       | Button S                                                                               | tyle                                                                                                                |                                                                                                                                                                                                   |  |
|       | PP0                                                                                    | Red mai                                                                                                             | ntained 40mm mushroom (push-pull)                                                                                                                                                                 |  |
|       | PT0                                                                                    | Red maintained 40mm mushroom (push-twist)  Illuminated 24V Red maintained 40mm mushroom (push-twist, lamp included) |                                                                                                                                                                                                   |  |
|       | PTL24                                                                                  |                                                                                                                     |                                                                                                                                                                                                   |  |
|       | PK0                                                                                    | Red maintained 40mm mushroom (push- key release)                                                                    |                                                                                                                                                                                                   |  |
|       |                                                                                        | Legend                                                                                                              |                                                                                                                                                                                                   |  |
|       |                                                                                        | BS                                                                                                                  | Emergency - Boiler Shut-down                                                                                                                                                                      |  |
|       |                                                                                        | cs                                                                                                                  | Emergency - Chiller Stop                                                                                                                                                                          |  |
|       |                                                                                        | FN                                                                                                                  | Emergency - Exhaust Fan                                                                                                                                                                           |  |
|       |                                                                                        | HS                                                                                                                  | Emergency- HVAC Shut-down                                                                                                                                                                         |  |
|       |                                                                                        | РО                                                                                                                  | Emergency - Power Off                                                                                                                                                                             |  |
|       |                                                                                        | RP                                                                                                                  | Emergency - Refrigerant Purge                                                                                                                                                                     |  |
|       |                                                                                        | SD                                                                                                                  | Emergency - Shut Down                                                                                                                                                                             |  |
|       |                                                                                        | so                                                                                                                  | Emergency - Shut Off                                                                                                                                                                              |  |
|       |                                                                                        | ST                                                                                                                  | Emergency - Stop                                                                                                                                                                                  |  |
|       |                                                                                        | VP                                                                                                                  | Emergency - Ventilation Stop                                                                                                                                                                      |  |
|       |                                                                                        | VT                                                                                                                  | Emergency - Ventilation Start                                                                                                                                                                     |  |
| ESP   | - PP0 -                                                                                | cs                                                                                                                  | *18 character max, no color changes, no font changes, no company logos.  Example: ESP-PP0-CS Plate mounted Emergency Operator Station. Red Maintained Push-Pull button labeled as "Chiller Stop". |  |