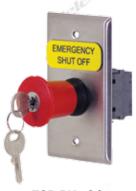

ESP-PK0-SO

**ESP-PP0-HS** 

#### **ORDERING INFORMATION**

| Model | Description                                                                            |                                                                                                                     |                                                                                                                                                                                                   |  |
|-------|----------------------------------------------------------------------------------------|---------------------------------------------------------------------------------------------------------------------|---------------------------------------------------------------------------------------------------------------------------------------------------------------------------------------------------|--|
| ESP   | Plate-mounted Emergency Operator Station (UL NISD) (1-N.O. & 1-N.C. Contacts Included) |                                                                                                                     |                                                                                                                                                                                                   |  |
|       | Button S                                                                               | tyle                                                                                                                |                                                                                                                                                                                                   |  |
|       | PP0                                                                                    | Red mai                                                                                                             | ntained 40mm mushroom (push-pull)                                                                                                                                                                 |  |
|       | PT0                                                                                    | Red maintained 40mm mushroom (push-twist)  Illuminated 24V Red maintained 40mm mushroom (push-twist, lamp included) |                                                                                                                                                                                                   |  |
|       | PTL24                                                                                  |                                                                                                                     |                                                                                                                                                                                                   |  |
|       | PK0                                                                                    | Red maintained 40mm mushroom (push- key release)                                                                    |                                                                                                                                                                                                   |  |
|       |                                                                                        | Legend                                                                                                              |                                                                                                                                                                                                   |  |
|       |                                                                                        | BS                                                                                                                  | Emergency - Boiler Shut-down                                                                                                                                                                      |  |
|       |                                                                                        | cs                                                                                                                  | Emergency - Chiller Stop                                                                                                                                                                          |  |
|       |                                                                                        | FN                                                                                                                  | Emergency - Exhaust Fan                                                                                                                                                                           |  |
|       |                                                                                        | HS                                                                                                                  | Emergency- HVAC Shut-down                                                                                                                                                                         |  |
|       |                                                                                        | РО                                                                                                                  | Emergency - Power Off                                                                                                                                                                             |  |
|       |                                                                                        | RP                                                                                                                  | Emergency - Refrigerant Purge                                                                                                                                                                     |  |
|       |                                                                                        | SD                                                                                                                  | Emergency - Shut Down                                                                                                                                                                             |  |
|       |                                                                                        | so                                                                                                                  | Emergency - Shut Off                                                                                                                                                                              |  |
|       |                                                                                        | ST                                                                                                                  | Emergency - Stop                                                                                                                                                                                  |  |
|       |                                                                                        | VP                                                                                                                  | Emergency - Ventilation Stop                                                                                                                                                                      |  |
|       |                                                                                        | VT                                                                                                                  | Emergency - Ventilation Start                                                                                                                                                                     |  |
| ESP   | - PP0 -                                                                                | cs                                                                                                                  | *18 character max, no color changes, no font changes, no company logos.  Example: ESP-PP0-CS Plate mounted Emergency Operator Station. Red Maintained Push-Pull button labeled as "Chiller Stop". |  |